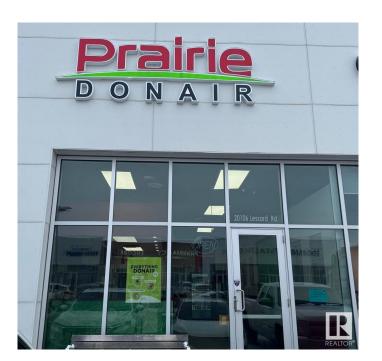

#### \$187,500

0 Bedroom, 0.00 Bathroom, Business on 0.00 Acres

Edgemont (Edmonton), Edmonton, AB

Prime Location - Hamptons Terrace!! Excellent opportunity to own a Prairie Donair Franchise or to convert this hot spot location into a concept of your own. Newly built restaurant space with a stellar setup with a fully equipped kitchen and a commercial exhaust hood. This extremely busy plaza and low monthly fix costs combined with a lucrative sale price makes this a golden opportunity. Do a community study for the neighborhood and get ready to be amazed with ample growth potential this growing high end neighborhood has to offer.