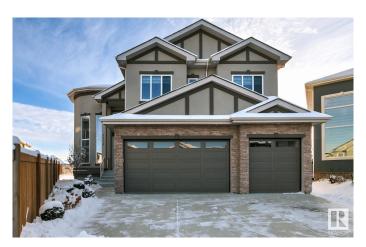

# \$979,000 - 1432 25st, Edmonton

MLS® #E4414747

#### \$979.000

8 Bedroom, 6.00 Bathroom, 2,900 sqft Single Family on 0.00 Acres

Laurel, Edmonton, AB

Here it is. This beautiful custom built Laurel home is the one. 5 Bedrooms = 4 Bedrooms above, 1 bedroom on main and 4 bathrooms. Top floor with jack and jill bathroom sharing 2 large bedrooms. Third bedroom with private bathroom and the beautiful primary bedroom with 5 piece ensuite and dream walk in closet. Convenient top floor laundry. Separate entrance to the Fully Finished Basment with 2 SUITES for those family members requiring privacy. 1x1 Bedroom with full kitchen and full bathroom and 1x2 Bedroom with full kitchen and bathroom, their own entrance and laundry. TRIPLE HEATED GARAGE. Fully landscaped, private culdesac location, backs onto green space and the list goes on. This home checks all the boxes. Don't miss out.

#### **Amenities**

Amenities See Remarks

Parking Triple Garage Attached

#### **Exterior**

Exterior Wood, Stucco

Exterior Features Airport Nearby, Backs Onto Park/Trees, Cul-De-Sac, Fenced,

Landscaped

Roof Asphalt Shingles
Construction Wood, Stucco

Foundation Concrete Perimeter