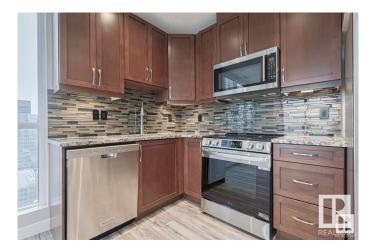

## \$368,900

2 Bedroom, 2.00 Bathroom, 746 sqft Condo / Townhouse on 0.00 Acres

Downtown (Edmonton), Edmonton, AB

Amazing views of the city, overlooking Rogers Place, live where the action is. 2 bedrooms, 2 baths, granite counters, rich wood cabinets, new luxury vinyl flooring, brand new stove, stainless steel appliances, floor to ceiling windows, main bedroom w/ensuite bathroom, freshly painted, private balcony w/ bbq included, ready for quick possession. restaurants, shops, nightlife, social room and rooftop deck,, gym w/hot tub, close to City Market by Loblaws and Ice District Plaza. Cheer on the Oilers from your balcony

### Interior

Interior Features ensuite bathroom

Appliances Air Conditioning-Central, Dishwasher-Built-In, Microwave Hood Fan,

Refrigerator, Stacked Washer/Dryer, Stove-Countertop Electric

Heating Heat Pump, Natural Gas