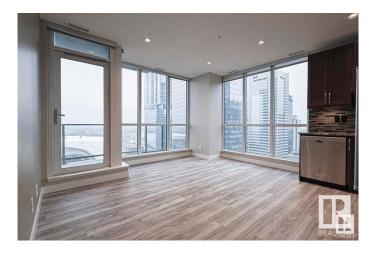

## \$368,900

2 Bedroom, 2.00 Bathroom, 746 sqft Condo / Townhouse on 0.00 Acres

Downtown (Edmonton), Edmonton, AB

Amazing views of the city, overlooking Rogers Place, live where the action is. 2 bedrooms, 2 baths, granite counters, rich wood cabinets, new luxury vinyl flooring, brand new stove, stainless steel appliances, floor to ceiling windows, main bedroom w/ensuite bathroom, freshly painted, private balcony w/ bbq included, ready for quick possession. restaurants, shops, nightlife, social room and rooftop deck,, gym w/hot tub, close to City Market by Loblaws and Ice District Plaza. Cheer on the Oilers from your balcony