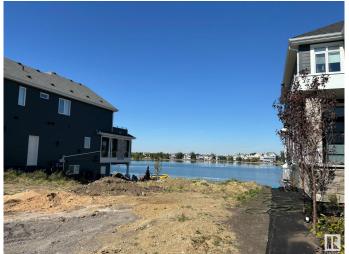

## \$750,000

0 Bedroom, 0.00 Bathroom, Single Family on 0.00 Acres

Summerside, Edmonton, AB

Lot AND Home must be purchased together. This is your final opportunity to secure the last remaining 50-pocket walkout lot directly backing onto the stunning Lake Summersideâ€"available exclusively for build-through with Five Star Homes. Imagine crafting your dream home in Edmonton's premier lake community, where residents enjoy exclusive access to private beaches, swimming, paddleboarding, kayaking, and year-round activities like ice skating in the winter. This prime walkout lot offers breathtaking lake views and provides direct access to all of Summerside's incredible amenities, including playgrounds, walking trails, tennis courts, and vibrant community events. With top-tier schools nearby and convenient access to major roads like Anthony Henday Drive, this lot is perfect for those seeking an active, family-friendly lifestyle in a resort-like environment. Don't miss outâ€"this is your last chance to build your custom home directly on the lake!

## **Exterior**

Exterior Features Airport Nearby, Backs Onto Lake, Lake Access Property, Not Fenced,

Not Landscaped, Playground Nearby, Public Transportation, Recreation

Use, Schools, Shopping Nearby, Waterfront Property