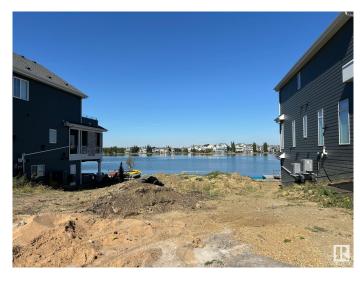

## \$750,000

0 Bedroom, 0.00 Bathroom, Single Family on 0.00 Acres

Summerside, Edmonton, AB

Lot AND Home must be purchased together. This is your final opportunity to secure the last remaining 50-pocket walkout lot directly backing onto the stunning Lake Summersideâ€"available exclusively for build-through with Five Star Homes. Imagine crafting your dream home in Edmonton's premier lake community, where residents enjoy exclusive access to private beaches, swimming, paddleboarding, kayaking, and year-round activities like ice skating in the winter. This prime walkout lot offers breathtaking lake views and provides direct access to all of Summerside's incredible amenities, including playgrounds, walking trails, tennis courts, and vibrant community events. With top-tier schools nearby and convenient access to major roads like Anthony Henday Drive, this lot is perfect for those seeking an active, family-friendly lifestyle in a resort-like environment. Don't miss outâ€"this is your last chance to build your custom home directly on the lake!

## **Exterior**

Exterior Features Airport Nearby, Backs Onto Lake, Lake Access Property, Not Fenced,

Not Landscaped, Playground Nearby, Public Transportation, Recreation

Use, Schools, Shopping Nearby, Waterfront Property