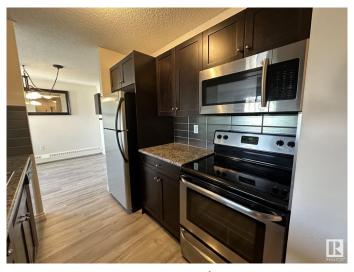

#### \$229,000

2 Bedroom, 2.00 Bathroom, 936 sqft Condo / Townhouse on 0.00 Acres

Queen Mary Park, Edmonton, AB

RENOVATED AND MOVE IN READY AMAZING SPACE OVER LOOKING THE INNER COURTYARD AND IN THE HEART OF THE BREWERY DISTRICT!!! FABULOUS TOP FLOOR CORNER UNIT in "THE POINTE II"! This is an impressive quality renovated & spacious 2 bedroom 2 bathroom top floor QUIET corner unit that has large sized living areas. The space features plank flooring, lots of closet and storage space, bedrooms that will fit queen and king beds, in suite laundry, beautiful kitchen with stainless appliances and a serving window with an eating bar, spacious living room with a large deck and a large dinning area. The 2 bedrooms are at opposite ends of the suite so great for privacy. An impressive and a must see apartment!