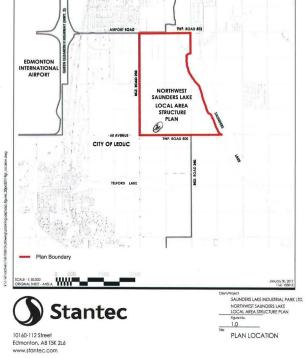

## \$3,890,000

0 Bedroom, 0.00 Bathroom, Rural on 59.80 Acres

None, Rural Leduc County, AB

APP 59.8 ACRES(MORE OR LESS).LOCATED ON 65 AVE BETWEEN RR 245 AND 250.PARCEL IS LOCATED IN LEDUC COUNTY AND HAS A GREAT POTENTIAL IN SAUNDERS LAKE AREA STRUCTURE PLAN.FUTURE PROPOSED ZONING IS MEDIUM INDUSTRIAL.