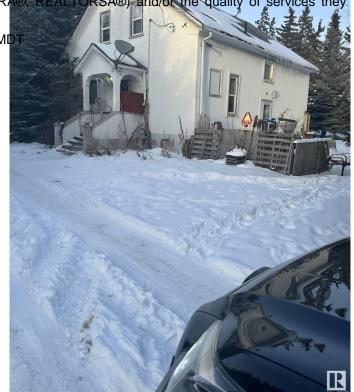

## \$1,899,000

0 Bedroom, 0.00 Bathroom, Rural on 21.18 Acres

None, Rural Leduc County, AB

Five minutes from Edmonton International Airport, 21.18 Acres zoned Country Residential with great exposure of Airport Road. Presently generating \$4700 rental income from various residential units on the property, rented on month to month basis, plus a vacant heated shop (rented in past) also can generate another \$500/month, also a vacant Barn can be rented for horses etc, numerous possibilities of generating more rental income. Property being sold at "As-is" basis, Country residential land use zone allows potential development of this property into 7 separate Estate lots, some of them backing to a natural creek.